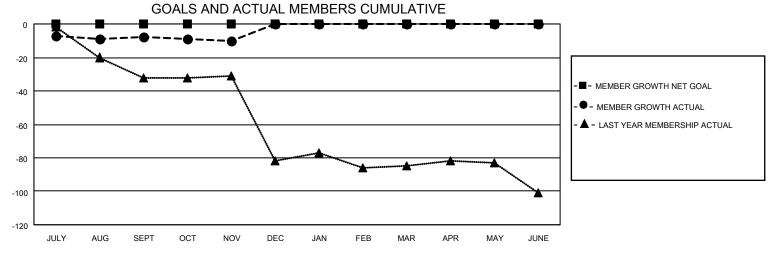

## District 7 N

| Clubs                 |               |           |               | Members               |                        |                         |                                                    |
|-----------------------|---------------|-----------|---------------|-----------------------|------------------------|-------------------------|----------------------------------------------------|
| RESULTS FOR 2022-2023 |               |           |               | RESULTS FOR 2022-2023 |                        |                         |                                                    |
| QUARTER               | NEW CLUB GOAL | NEW CLUBS | DROPPED CLUBS | QUARTER MEME          | BER GROWTH NET<br>GOAL | MEMBER GROWTH<br>ACTUAL | DROPPED<br>MEMBERS ACTUAL<br>(including transfers) |
| JULY/AUG/SEPT         | 0             | 0         | 0             | JULY/AUG/SEPT         | 0                      | 12                      | 17                                                 |
| OCT/NOV/DEC           | 0             | 0         | 0             | OCT/NOV/DEC           | 0                      | 1                       | 3                                                  |
| JAN/FEB/MAR           | 0             | 0         | 0             | JAN/FEB/MAR           | 0                      | 0                       | 0                                                  |
| APR/MAY/JUNE          | 0             | 0         | 0             | APR/MAY/JUNE          | 0                      | 0                       | 0                                                  |